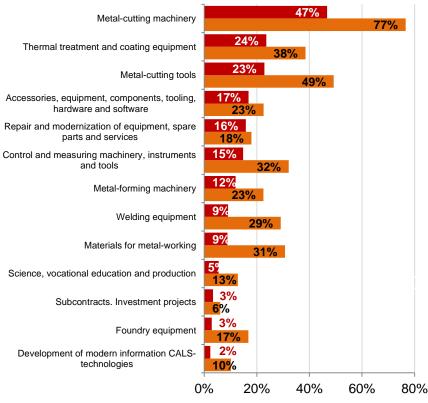

#### **INDUSTRY GROUPS of visitors**

- Machine tool industry
- The military-industrial complex
- Aircraft and space industry
- Tooling industry
- Metallurgical industry
- Heavy engineering industry
- **■** Consumer goods producers
- Electrical, electronic and optical equipment producers
- Construction industry
- Oil and gas engineering
- Transport, agriculture and municipal engineering
- Power plant engineering
- Robotics
- Shipbuilding and railway engineering
- Light industry equipment
- Household appliance industry
- Chemical engineering
- Food processing equipment
- Woodworking