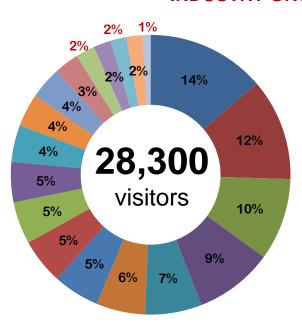

#### **INDUSTRY GROUPS of visitors**

- Machine tool industry
- The military-industrial complex
- Aircraft and space industry
- Tooling industry
- Metallurgical industry
- Heavy engineering industry
- **■** Consumer goods producers
- Electrical, electronic and optical equipment producers
- Construction industry
- Oil and gas engineering
- Transport, agriculture and municipal engineering
- Power plant engineering
- Robotics
- Shipbuilding and railway engineering
- Light industry equipment
- Household appliance industry
- Chemical engineering
- Food processing equipment
- Woodworking