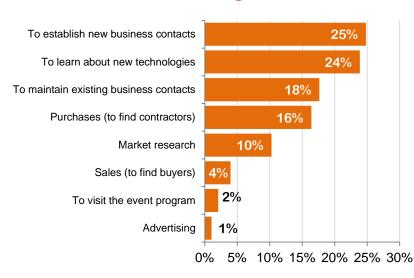

#### **Exhibitor's profile and Interest of visitors**

of exhibitors expect positive effects from the show

of regular exhibitors

are satisfied with the quantity and quality of business contacts

of exhibitors achieved their goals