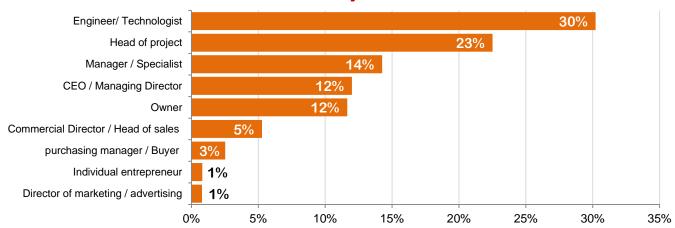

### Visitor's job function

■ Foreign countries

Russia, Moscow, Expocentre Fairgrounds