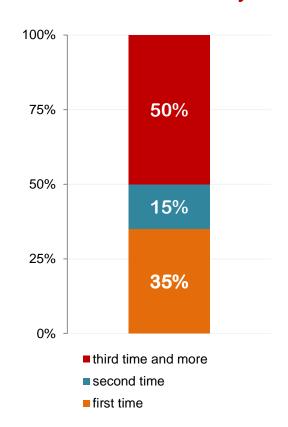

Russia, Moscow, Expocentre Fairgrounds

# **METALLOOBRABOTKA**

23 - 27.05.2016

metobr-expo.ru/en/

POST SHOW REPORT

17th International Exhibition for Equipment, Instruments and Tools for the Metalworking Industry

38,500 981 32 28,300 countries visitors

#### **Exhibitor's profile and Interest of visitors**



of exhibitors expect positive effects from the show



of regular exhibitors



are satisfied with the quantity and quality of business contacts



of exhibitors achieved their goals



Russia, Moscow, Expocentre Fairgrounds

## **METALLOOBRABOTKA**

23 – 27.05.2016 metobr-expo.ru/en/

## **POST SHOW REPORT**

#### Visitor's reach

## 0,6% 2% 2% 5% 4% 5% 41% 12% 16%



13%

#### ■ Northern Caucasus, Far East, Crimea

### **Audience stability**



### Visitor's job function



■ Foreign countries



Russia, Moscow, Expocentre Fairgrounds

## **METALLOOBRABOTKA**

23 – 27.05.2016

metobr-expo.ru/en/

### **POST SHOW REPORT**

#### **INDUSTRY GROUPS of visitors**



- Machine tool industry
- The military-industrial complex
- Aircraft and space industry
- Tooling industry
- Metallurgical industry
- Heavy engineering industry
- **■** Consumer goods producers
- Electrical, electronic and optical equipment producers
- Construction industry
- Oil and gas engineering
- Transport, agriculture and municipal engineering
- Power plant engineering
- Robotics
- Shipbuilding and railway engineering
- Light industry equipment
- Household appliance industry
- Chemical engineering
- Food processing equipment
- Woodworking







of visitors intend